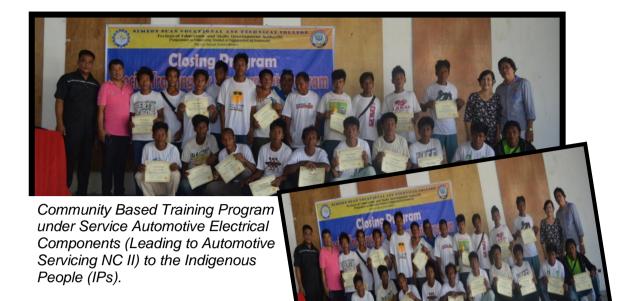

# **II. COMMUNITY-BASED TRAINING PROGRAMS**

The Institution also offered/conducted Community Based Training Programs or short term programs in different communities and far flung areas. Most of the beneficiaries were Out-of-School-Youths (OSYs), Indigenous People (IPs), Persons with Disabilities (PWDs), Senior Citizens and underprivileged/unemployed individuals. For the year 2019, there were **1,729** trainees/graduates who benefited the said programs, with the end view of providing them with new skills for their livelihood endeavor.

Closing Ceremony of Community Based Training Program conducted in different communities