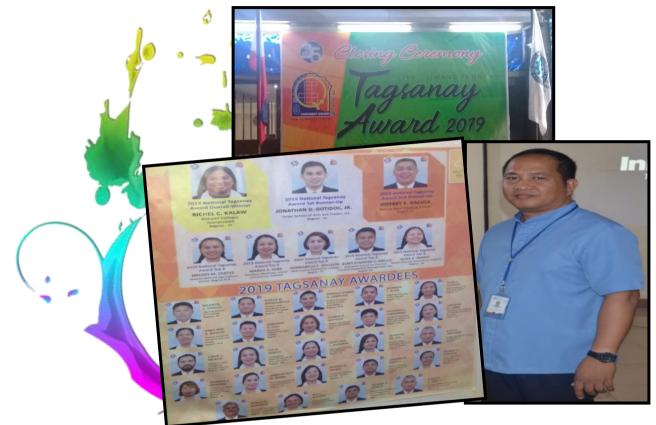

- Well-equipped work stations/shops and other facilities
- Well-trained, certified and competent trainers
- Curriculum aligned to Training Regulations
- SMAW NC II as Distinctive Area of Competence (DAC)
- Awardee- 2<sup>nd</sup> Place in Innovation, National Competition
- Home of Tagsanay Awardees- 1 Trainer on top 3, and 3 Trainers on top 10
- Best TTI Performer CY 2017 (MIMAROPA Region)
- APACC Accredited 2018 (BRONZE)
- 1 STAR Rated Programs:
  - 1. Shielded Metal Arc Welding NC I
  - 2. Electronic Products Assembly & Servicing NC II
  - 3. Dressmaking NC II
  - 4. Automotive Servicing NC I