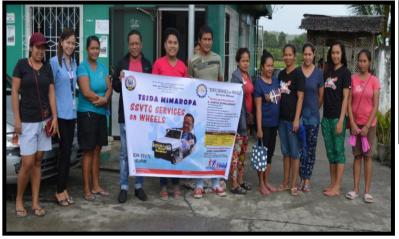

#### 2. TESDA-SSVTC Services on Wheels

Upon the assumption of the new Acting Voc. School Administrator in the person of Engr. ISRAFEL L. MANGUI on October 1, 2019, TESDA-SSVTC launched the "TESDA SERVICES ON WHEELS" to reach those prospective clients/trainees in the far flung areas and barangays, in response to TESDA's call of *"TESDA Abot Lahat"* and to increase the output of the school for the last quarter of 2019. Engr. Mangui leads the team in visiting different barangays in the 2<sup>nd</sup> District of the province to inform them, specifically the Brgy. Captains of the different programs of TESDA-SSVTC.

Engr. Israfel L. Mangui, Acting Voc. School Administrator, together with SSVTC personnel leads TESDA Services on Wheels.

Through a vibrant and strong partnership/linkages, the school was able to expand choices/opportunities to its clients and stakeholders, thereby enhances its image and sustainability.