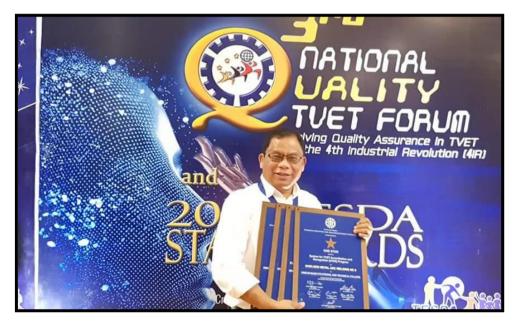

## 3.) APACC/Star Rating System -

In order to improve the quality of services of the institution, TESDA is mandating /requiring all schools (TTIs) to enroll for APACC (Asia Pacific Accreditation & Certification) and STAR (System for TVET Accreditation and Recognition).

For the year 2019, four (4) programs namely: SMAW NC I, EPAS NC II, Automotive Servicing NC I and Dressmaking NC II applied for STAR evaluation. The evaluation process has been done by the APACC Accreditors and luckily the said four (4) programs has been rated **1 STAR** and has been attested by TESDA Central Office on April 30, 2019.