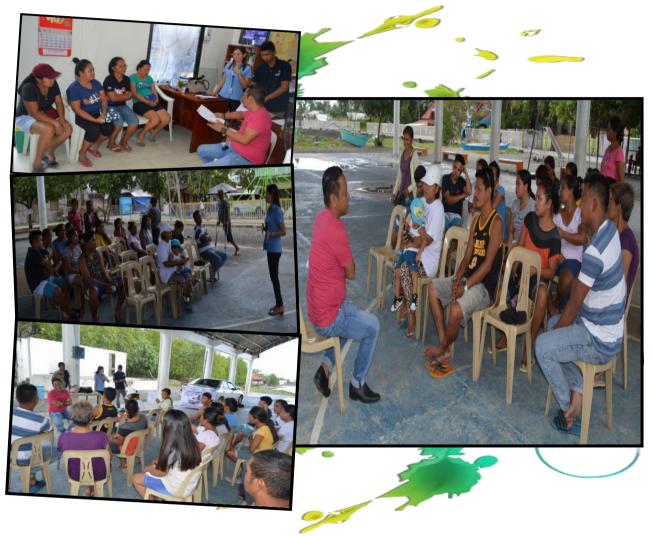

# **II. COMMUNITY-BASED TRAINING PROGRAMS**

The Institution also offered/conducted Community Based Training Programs or short term programs in different communities and far flung areas. Most of the beneficiaries were Out-of-School-Youths (OSYs), Indigenous People (IPs), Persons with Disabilities (PWDs), Senior Citizens and underprivileged/unemployed individuals. For the year 2019, there were **1,729** trainees/graduates who benefited the said programs, with the end view of providing them with new skills for their livelihood endeavor.

Closing Ceremony of Community Based Training Program conducted in different communities