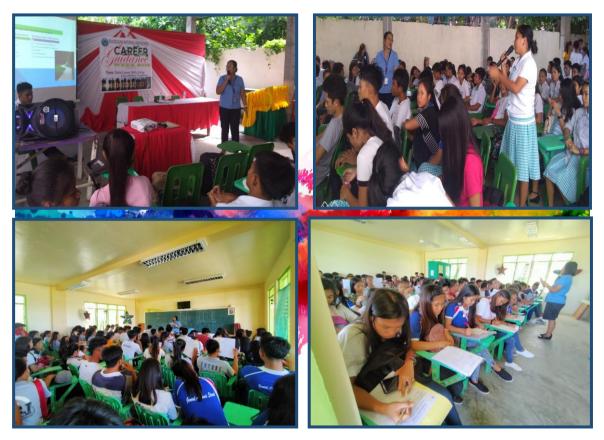

#### 1. Career Talk/Profiling

This is a facilitation of services to inform high school students and other clients of TVET programs. The school conducted career guidance/advocacy and information dissemination among secondary students (particularly to senior high school students) of the K-12 Program of DepEd, as per invitation of different high schools in the celebration of their Career Guidance Week and by the initiative of the Career Guidance Advocate in the person of Ms. Ma. Luisa F. Madla. Said activity also includes profiling of students as prospective trainees of SSVTC. For CY 2019, the college was able to bring this program among **1,600** secondary students in the first and second districts of Oriental Mindoro.

#### CAREER GUIDANCE ADVOCACY/ACTIVITIES CONDUCTED FOR THE YEAR 2019

Career Talk/Guidance conducted in different schools in Oriental Mindoro